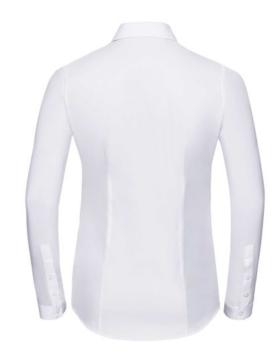

# RUSSELL WOMEN'S LONG SLEEVE SHIRT HERRINGBONE

# **Specification**

RUSSELL women's shirt with long sleeves HERRINGBONE.Our shirt is made of durable fish bone material. Slim waistline, collarless buttons, button on cuff, rounded edges.84% Cotton / 16% polyester mini fish bone, 125/130 g / m2. Wash at 40 degrees. white3XL