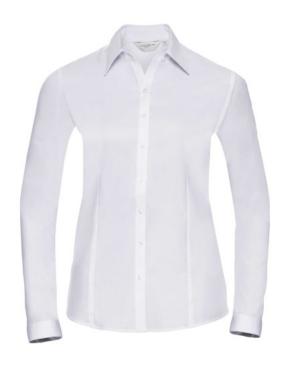

# RUSSELL WOMEN'S LONG SLEEVE SHIRT HERRINGBONE

# **Specification**

RUSSELL women's shirt with long sleeves HERRINGBONE.Our shirt is made of durable fish bone material. Slim waistline, collarless buttons, button on cuff, rounded edges.84% Cotton / 16% polyester mini fish bone, 125/130 g / m2. Wash at 40 degrees. white3XL