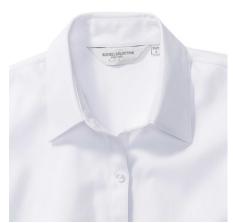

# RUSSELL WOMEN'S LONG SLEEVE SHIRT HERRINGBONE

# **Specification**

RUSSELL women's shirt with long sleeves HERRINGBONE.Our shirt is made of durable fish bone material. Slim waistline, collarless buttons, button on cuff, rounded edges.84% Cotton / 16% polyester mini fish bone, 125/130 g / m2. Wash at 40 degrees. white3XL